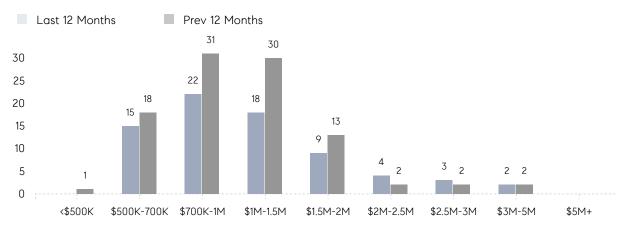

| 97%         |          |
|                | AVERAGE SOLD PRICE | \$1,265,286 | \$1,171,668 | 8%       |
|                | # OF CONTRACTS     | 7           | 5           | 40%      |
|                | NEW LISTINGS       | 8           | 10          | -20%     |
| Condo/Co-op/TH | AVERAGE DOM        | -           | -           | -        |
|                | % OF ASKING PRICE  | -           | -           |          |
|                | AVERAGE SOLD PRICE | -           | -           | -        |
|                | # OF CONTRACTS     | 0           | 1           | 0%       |
|                | NEW LISTINGS       | 0           | 0           | 0%       |
|                |                    |             |             |          |

# Ho-Ho-Kus

#### APRIL 2022

#### Monthly Inventory





### Contracts By Price Range

### Listings By Price Range



COMPASS

 $\sim$   $\sim$   $\sim$   $\sim$   $\sim$ / / / / / / / //// | | | | | / ------

Compass makes no representations or warranties, express or implied, with respect to future market conditions or prices of residential product at the time the subject property or any competitive property is complete and ready for occupancy or with respect to any report, study, finding, recommendation or other information provided by Compass herein. Moreover, no warranty, express or implied, is made or should be assumed regarding the accuracy, adequacy, completeness, legality, reliability, merchantability or fitness for a particular purpose of any information, in part or whole, contained herein. All material is presented with the understan