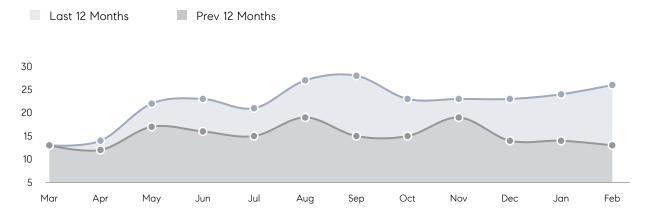

| 97%         |          |
|                | AVERAGE SOLD PRICE | \$1,265,286 | \$1,171,668 | 8%       |
|                | # OF CONTRACTS     | 7           | 5           | 40%      |
|                | NEW LISTINGS       | 8           | 10          | -20%     |
| Condo/Co-op/TH | AVERAGE DOM        | -           | -           | -        |
|                | % OF ASKING PRICE  | -           | -           |          |
|                | AVERAGE SOLD PRICE | -           | -           | -        |
|                | # OF CONTRACTS     | 0           | 1           | 0%       |
|                | NEW LISTINGS       | 0           | 0           | 0%       |
|                |                    |             |             |          |

# Ho-Ho-Kus

#### APRIL 2022

#### Monthly Inventory





### Contracts By Price Range

### Listings By Price Range



COMPASS

 $\sim$   $\sim$   $\sim$   $\sim$   $\sim$ / / / / / / / //// | | | | | / ------

Compass makes no representations or warranties, express or implied, with respect to future market conditions or prices of residential product at the time the subject property or any competitive property is complete and ready for occupancy or with respect to any report, study, finding, recommendation or other information provided by Compass herein. Moreover, no warranty, express or implied, is made or should be assumed regarding the accuracy, adequacy, completeness, legality, reliability, merchantability or fitness for a particular purpose of any information, in part or whole, contained herein. All material is presented with the underst